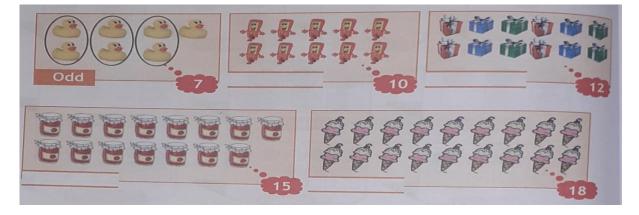

Now, PRACTICE SHEET

1. Circle the pairs of object in each collection and write odd and even against the number.

2.Tick the odd numbers.

A. 2 3 7 9 14 18 20 23 B.7 12 18 24 39 46 52 C.13 8 9 11 27 33 42 52 60 D. 17 11 18 22 66 88 91 3.Tick the even numbers. A. 8 3 7 9 12 16 10 22 20 B.5 9 13 17 21 42 12 30 32 C.12 23 15 7 8 22 72 80 13